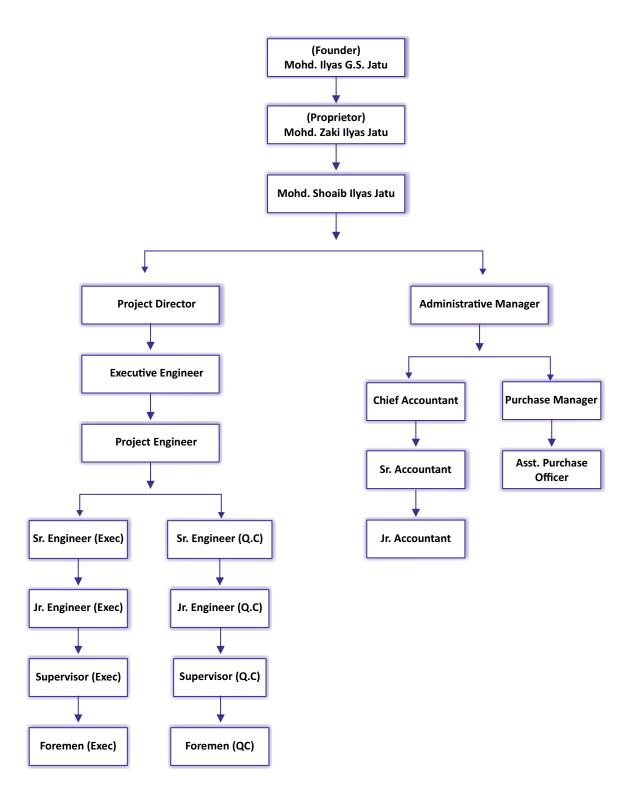

A visionary Mr. Ilyas Jatu thought of venturing in to progressive civil construction industry accumulating the varied industrial expertise, synergized with varied expertsnamed Mr. Zaki Jatu and Mr. Shoaib Jatu to experiment in offering sustainable popular and cost effective civil construction for much demanding and most competitive Business Scenario.

**Esteem Employee's Vigor:** We do fair business activities and aim good corporate citizen reliable society.

Key Directors and the senior Level management include the following that are sufficiently professionally qualified and possessing wealth of experience in the industry.