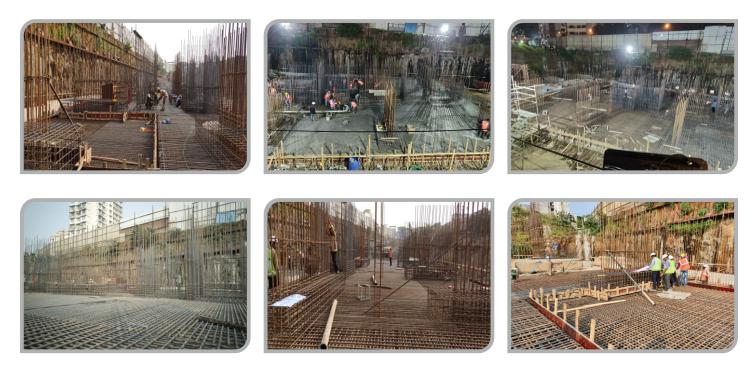

With over 17 years of experience, Asian Construction services all aspects of general construction and contract management for the residential and commercial communities. We strive to offer our clients a wide range of services making it easier to manage all aspect of the job no matter its scope or size. Following are the type of structures constructed in last 14 years of services.

• Construction of Multistoried buildings (Commercial, Residential, Industrial and Hotels).

- Construction of Pre-engineered and pre-fabricated buildings and structures.
- Construction of Water supply & drainage facilities.
- Construction of swimming pool at all levels.
- Renovation and Repairs and Structural changes of buildings & structures.
- Demolition of buildings and Structures.
- Steel fabrications for special types of requirements (Staircases, Railing & Racking systems)
- Aluminum fabrications and interior partitioning.
- Providing engineering solutions for various requirements.